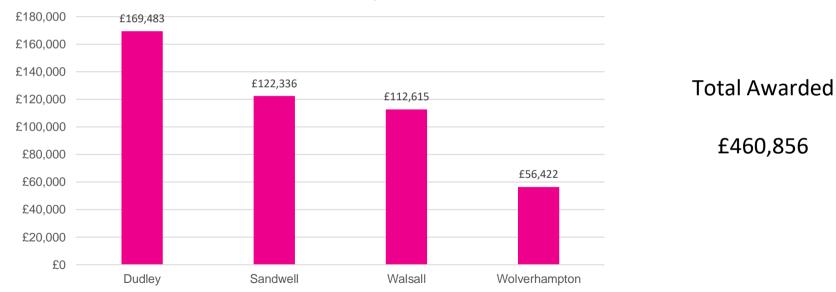

#### Sport England Community Emergency Fund: Black Country

Amount Awarded by LA

\* All data correct as of 26<sup>th</sup> June 2020 and taken from Sport England website. We are aware datasets do not match.