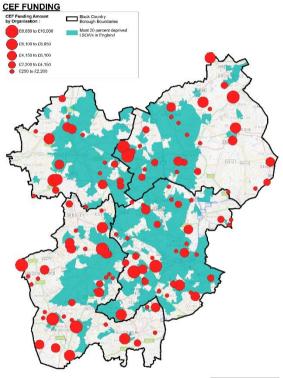

#### Sport England Community Emergency Fund: Black Country

Amount Awarded by LA

## Wolverhampton

© Crown Copyright and dotabase right (2020). Ordnance Survey (100048598) You are not permitted to copy, sub-loanse, distribute or set any of this data to third parties in any form

Amount Amount Amount ∽t Org:<u>Nam</u> ecipient Org:Name Awardon Awardeo inient Org-Name Awarded All Styles Karate Alliance £4 000 0 alesowen Cricket Club £4.000.00 Sandwell Stars FC £1 500 0 £1 100 0 £1.000.00 £2.750.0 Anchor Meadow Bowls Club nstead Social Bowls Club nkey Angling Club £6 230 0 £1.200.00 Shelfield United FC £5.000.0 Aspire and Reach Hilly House Bowling Club £1.000.0 £1 280 00 £2.100.0 eacon Colts aht Society Shogun Brazilian Jiu Jitsu Academy Bilston Town Community Football Club £3.000.0 £5.000.00 Shortheath RBL Bowls Club £2 597 0 et Singh Trust Black Country Crusaders FC £500.0 stplay Basketball UK CIC F1 418.00 Sky Force FC £375.0 £1.280.0 £10.000.00 South Staffordshire County League £1.000.0 Black Country WellBeing Centre Kewford Eagles Footbal Club £2,000.00 Southpaw Amateur Boxing £4.836.0 Blackcountry Fusion FC £500.0 ickstarts Dance C.I.C £720. £700.00 £10.000.0 Bloxwich Bowling Club angley Town Football Club porting Khalsa Community Facilities Ltd £5.250.0 £1.200.00 £4.375.0 loxwich Cricket Club eamore Senior Citizens Bowls Club Springvale Cricket Club Ltd Bloxwich Stafford Bowls Section £2.800.0 et Us Play £5.832.00 ourbridge Cricket Club £4.660.0 £2.321 oxwich Stafford Road Sports Club ichfield Road Bowling Club £1,780,00 urbridge Football Club £10.000.0 £4.500. ridgenerth EC iddar Sports FC £500 0 ourbridge Swimming Club £300.0 £600.0 £2,760.00 £2,500.0 ritish Rail Bowls Club imitless Fitness Centre treetly Cricket Club ronzo Cricket Club £790. o Cricket Chu £9.582.00 roothy Sports Club £5.000.0 £7,000.0 e Town Football Club £9 125 00 £2,500.0 rooklands Amateur Boxing Club trike Sports Coaching £2.603. £2,000,0 rownhills and Oak Park Bowls Clu Aagic Touch Network £8.350 utton Coldfield Sub Aqua Club £800.0 £4.400.00 Tantany Lions FC £3,000,0 odsall Bowls Club Merridale Boxing Club £7.046.0 Community Connect Foundation latherton Coltr SNR £2.000.00 The Dorothy Parkes Centre £4.860.0 £1.520.0 letherton Cricket Club £4.000.00 The Inspire Group £7.360.0 oseley Athlectic Bowling Club rystal Bowls Club £1.381. Netherton Tigers FC £200.00 The Lourols Rowls Section £500.0 arlaston Boxing Gym £2 600 0 Old Hill Cricket Club £7.328.00 The Motivation Hub (services) CIC £7,500.0 arlaston Town (1874) FC £3.965.0 Old Wulfrunians Tettenhall Cricket Club £7.902.00 The Rowley and District Angling Society £5.000.0 f1.000.0 £1,250.00 Thimblemill Bowls Club £621.0 artmouth Central Club Oldbury Academy Olympic Weightlifting Club £5.000.0 £3.612.00 £1.600.0 artmouth Community HUB CIC Oldbury Swimming and Triathlon Club Time Sten Dan £1.000.00 £1,000.00 Tipton Town Fc £2.000.0 artmouth Ladies' Bowling Club Olio Hub Diamond Academy Football Club Cli £1 897 ( Oxley Park Golf Club Limited £5,000,00 ctoria Park Bowling Club Tipton £720 ( Oudley Angling Society £250.0 Pedmore Cricket Club £6.724.00 alsall Cricket Club £3.450.0 £500.0 Pelsall C.A. Bowling Club £1 520 00 £8.800.0 Oudley Dell Bowling Club alsall Wood Community Football Club £6.000.00 £2.000.00 £5.040.0 Dudley Dolphin SCUBA Diving & Snorkeling club BSAC 0857 Pelsall Villa Colts FC Varley WASPS Swimming Club £10.000. £3 500 0 £2.070.0 Dudley Golf Club enn Cricket Club asall Wood Ladies FC £5.200.0 Priory Park Boxing Club £2.000.00 ednesfield Football Club £3.200.0 Dudley Inclusive Activities £2.133. PS OLYMPIC FC £4.080.0 Dudlev Sailing Club £900.0 est Bromwich Netball Club £4.300.0 £3.873.00 White Eagles Football Club £3.994.0 Dudley Sports Bowling Club ueslett Bowling Club EARLS GYMNASTICS CLUP £10.000. £5.000. £9.244.0 eaching For Change Organisation llenhall Chart Centre £1,200,0 £7.500.00 £3.680.0 press & Star Bowls Club Red Star Athletic Football Club lenhall Nordley Bowls Club £5,500,0 £3.065.00 £784.0 earless Boxing Academy CIO Ren Shin Kan lenhall Trinity Bowls Clu FITNESS IN THE COMMUNITY £2,944.00 Re-union Netball Club £2.520.00 indmill Amateur Boxing Club £3,250.0 £4,000. £4,000.00 £300.0 ordhouses Cricket Clu G Boxing Club ndmills End FC £1,175.0 £1,833.0 Funky Fusion School of Dance owley & Fenemere Angling Association £600.00 odensborough Community Amateur Boxing Club £10,000.0 £2 000 0 Gilt Edge Bowling Clu al Oak Bowling Clul £750.00 odfield Social and Sports Club Gornal Athletic FC £5,500.0 altwells United FC £1,500.00 Woodman Mount Pleasant Bowling Club £1,600.0 Halesowen & Dudley Yemeni Comm Assoc £7.600.00 Sandwell Asian Development Association £4.676.00